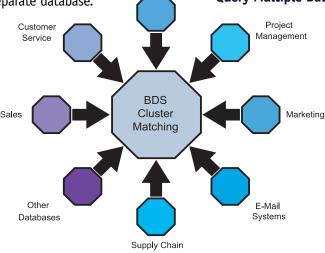

The SingleVision Cluster Matching Process is able to help you identify all of the related records in your company's multiple databases. Then, the Cluster Match links all the records from the same customers and prospects and places a Common ID on each organization's records, linking to each database.

You can query all your linked databases to find and analyze all the information and build reports about an organization, even though the records originated from different data sources. **Count** – eliminate duplicate and erroneous records for a more accurate projection of your existing customer base and potential market size.

Query Multiple Databases – find and analyze needed

information, no matter where it's stored in your system.

**Build a New Database** – import new records, match, and de-dupe from any sources, while maintaining source identification.