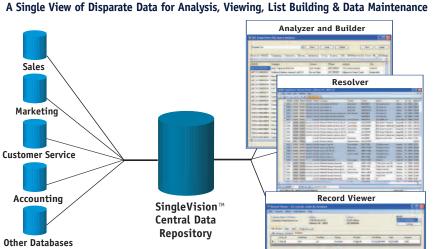

# Get a "single view" of your customers and prospects in a more efficient manner.

The ability to view all relevant information held in separate databases throughout your organization can help each department

This enables you to view all the relevant information about a customer or prospect from all internal and external databases — even when not working in SingleVision by using SingleVision's Record Viewer function.

Even when separate departments maintain their own databases, SingleVision links the data by creating a Central Data Repository that all departments can access.

do a better job of selling or servicing your customers and prospects. Unfortunately, it may be difficult to develop a single view of each customer due to different data entry formats, multiple contacts or locations, even misspelled Accounting and incorrect information in each separate database.

The SingleVision Cluster Matching Process is able to help you identify all of the related records in your company's multiple databases. Then, the Cluster Match links all the records from the same customers and prospects and places a Common ID on each organization's records, linking to each database.

When a customer or prospect file is searched, queried, or updated, SingleVision uses the Common ID to pull up all the records for that organization from all the different

Getting a more complete view of your targets including the input from every department and resource — allows you to determine the most appropriate strategies for dealing with them.

databases within your company. Duplication and conflicting information is resolved and eliminated.